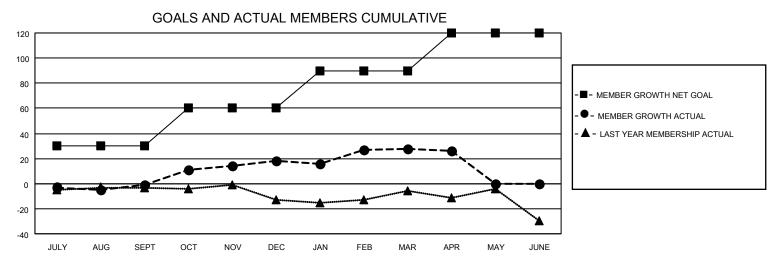

## **LOCATION SOUTH CAROLINA**

District 32 C

| LOOMINGIN                   | 21041104 02 0 |   |   |                               |    |    |    |         |
|-----------------------------|---------------|---|---|-------------------------------|----|----|----|---------|
| Clubs RESULTS FOR 2022-2023 |               |   |   | Members RESULTS FOR 2022-2023 |    |    |    |         |
|                             |               |   |   |                               |    |    |    | QUARTER |
| JULY/AUG/SEPT               | 0             | 0 | 0 | JULY/AUG/SEPT                 | 30 | 36 | 33 |         |
| OCT/NOV/DEC                 | 0             | 1 | 0 | OCT/NOV/DEC                   | 30 | 67 | 44 |         |
| JAN/FEB/MAR                 | 1             | 0 | 0 | JAN/FEB/MAR                   | 30 | 43 | 29 |         |
| APR/MAY/JUNE                | 0             | 0 | 0 | APR/MAY/JUNE                  | 30 | 9  | 11 |         |